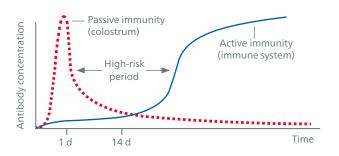

### Strengthen your calves' foundation

Once born, calves face a high-risk period of two to three weeks before their immune system fully activates. As such, it is critical never to let your calves go unguarded during the early stages of their lives. Ampyield is an extra line of protection that can help you reap major benefits in the long-term productive life of your herd.

# Ampyield supports the development of immunity during the high-risk period